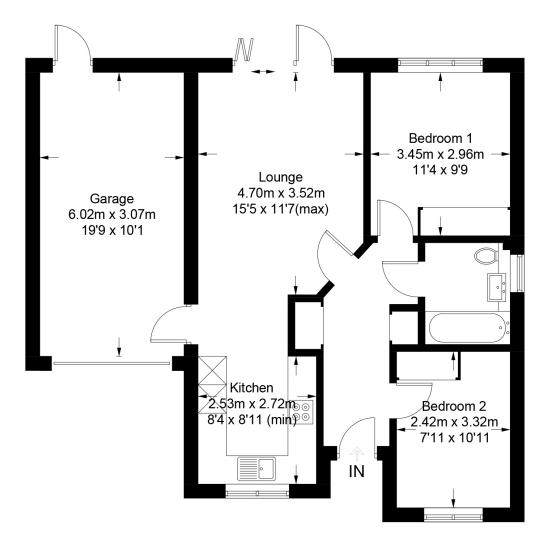

## **FLOOR PLANS**

| Ground Floor | Size (m)      | Size (ft)    |
|--------------|---------------|--------------|
| Hallway      | 1.42m x 4.37m | 4'8 x 14'4   |
| Kitchen      | 2.72m x 2.53m | 8'11 x 8'4   |
| Lounge       | 3.52m x 4.70m | 11'7 x 15'5  |
| Bedroom 1    | 2.96m x 3.45m | 9'9 x 11'4   |
| Bedroom 2    | 2.42m x 3.32m | 7'11 × 10'11 |
| Bathroom     | 1.82m x 2.19m | 6'0 x 7'2    |
| Garage       | 3.07m x 6.02m | 10'1 x 19'9  |

#### **GROUND FLOOR**

**FLOOR PLANS** ARE FOR LAYOUT GUIDANCE ONLY. NOT DRAWN TO SCALE UNLESS STATED. WINDOWS AND DOOR OPENINGS ARE APPROXIMATE. WHILST EVERY CARE IS TAKEN IN THE PREPARATION OF THESE PLANS, PLEASE CHECK ALL DIMENSIONS, SHAPES AND COMPASS BEARINGS, BEFORE MAKING ANY DECISIONS RELIANT UPON THEM.