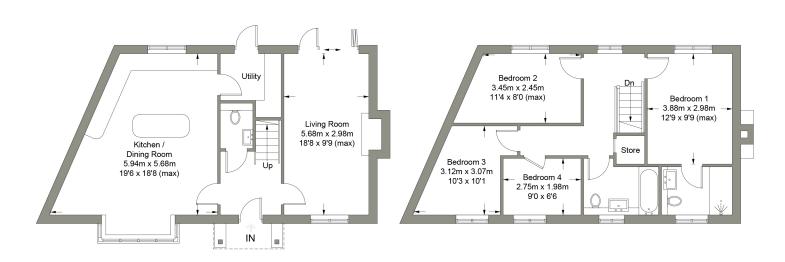

## **FLOOR PLANS**

| Ground Floor  | Size (m)      | Size (ft)   |
|---------------|---------------|-------------|
| Entrance Hall | 2.13m x 2.47m | 7'0 x 8'1   |
| Living Room   | 2.98m x 5.68m | 9'9 x 18'8  |
| WC            | 1.55m x 1.13m | 5'1 x 3'8   |
| Utility       | 2.13m x 1.66m | 7'0 x 5'5   |
| Kitchen/Diner | 6.20m x 5.94m | 20'4 x 19'6 |

| First Floor     | Size (m)      | Size (ft)   |
|-----------------|---------------|-------------|
| Landing         |               |             |
| Bedroom 1       | 3.88m x 2.98m | 12'9 x 9'9  |
| En-suite        | 2.48m x 1.70m | 8'2 x 5'7   |
| Bedroom 2       | 3.45m x 2.68m | 11'4 x 8'10 |
| Bedroom 3       | 3.41m x 3.07m | 11'2 x 10'1 |
| Bedroom 4       | 2.75m x 1.98m | 9'0 x 6'6   |
| Family Bathroom | 1.70m x 2.65m | 5'7 x 8'8   |

ALL INTERIOR PHOTOS ARE EXAMPLES TO SHOW A FINISHED PROPERTY ON THIS DEVELOPMENT.

**GROUND FLOOR** 

FIRST FLOOR

**FLOOR PLANS** ARE FOR LAYOUT GUIDANCE ONLY. NOT DRAWN TO SCALE UNLESS STATED. WINDOWS AND DOOR OPENINGS ARE APPROXIMATE. WHILST EVERY CARE IS TAKEN IN THE PREPARATION OF THESE PLANS, PLEASE CHECK ALL DIMENSIONS, SHAPES AND COMPASS BEARINGS, BEFORE MAKING ANY DECISIONS RELIANT UPON THEM.