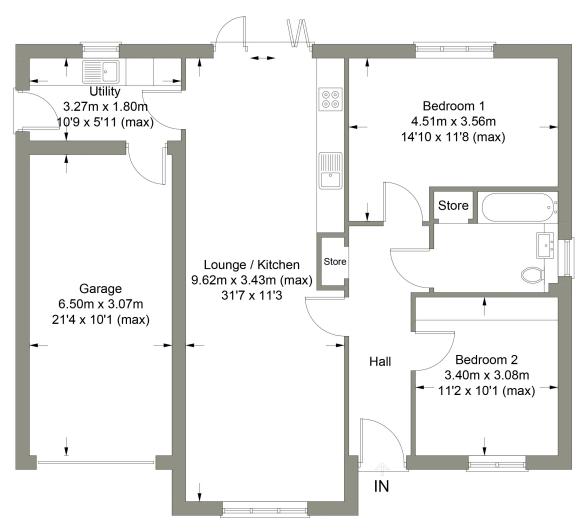

### **FLOOR PLANS**

| Ground Floor     | Size (m)      | Size (ft)    |
|------------------|---------------|--------------|
| Hall             | 4.95m x 1.71m | 5'7 x 16'3   |
| Lounge / Kitchen | 3.43m x 9.62m | 11'3 x 31'7  |
| Utility Room     | 3.27m x 1.80m | 10'9 x 5'11  |
| Bedroom 1        | 4.51m x 3.56m | 14'10 x 11'8 |
| Bedroom 2        | 3.08m x 3.40m | 10'1 x 11'2  |
| Family Bathroom  | 2.70m x 2.20m | 8'10 x 7'3   |
| Garage           | 3.07m x 6.50m | 10'1 x 21'4  |

#### **GROUND FLOOR**

**FLOOR PLANS** ARE FOR LAYOUT GUIDANCE ONLY. NOT DRAWN TO SCALE UNLESS STATED. WINDOWS AND DOOR OPENINGS ARE APPROXIMATE. WHILST EVERY CARE IS TAKEN IN THE PREPARATION OF THESE PLANS, PLEASE CHECK ALL DIMENSIONS, SHAPES AND COMPASS BEARINGS, BEFORE MAKING ANY DECISIONS RELIANT UPON THEM.