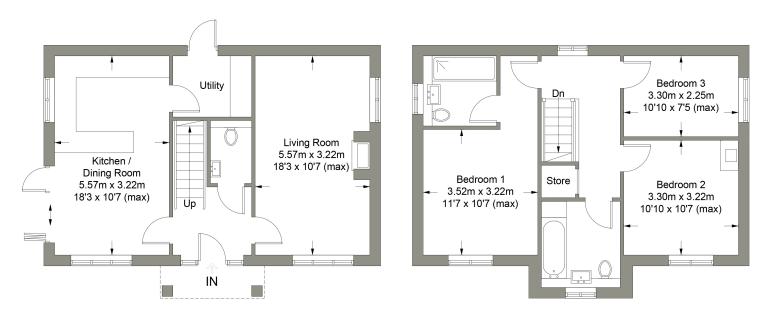

#### **FLOOR PLANS**

| Ground Floor   | Size (m)      | Size (ft)   | First Floor     | Size (m)      | Size (ft)    |
|----------------|---------------|-------------|-----------------|---------------|--------------|
| Entrance Hall  | 2.13m x 2.19m | 7'0 x 7'2   | Landing         |               |              |
| Living Room    | 3.22m x 5.57m | 10'7 x 18'3 | Bedroom 1       | 3.52m x 3.22m | 11'7 x 10'7  |
| WC             | 1.75m x 1.13m | 5'9 x 3'8   | En-suite        | 2.17m x 1.95m | 7'1 x 6'5    |
| Utility        | 2.19m x 1.68m | 7'2 x 5'6   | Bedroom 2       | 3.30m x 3.22m | 10'10 x 10'7 |
| Kitchen/Family | 3.22m x 5.57m | 10'7 x 18'3 | Bedroom 3       | 3.30m x 2.25m | 10'10 x 7'5  |
| Room           |               |             | Family Bathroom | 2.40m x 2.11m | 7'10 x 6'11  |

## ALL PHOTOS ARE OF RECENTLY PROGRESS PLOTS OF THE SAME HOUSE TYPE ON THIS DEVELOPMENT

**GROUND FLOOR** 

FIRST FLOOR

**FLOOR PLANS** ARE FOR LAYOUT GUIDANCE ONLY. NOT DRAWN TO SCALE UNLESS STATED. WINDOWS AND DOOR OPENINGS ARE APPROXIMATE. WHILST EVERY CARE IS TAKEN IN THE PREPARATION OF THESE PLANS, PLEASE CHECK ALL DIMENSIONS, SHAPES AND COMPASS BEARINGS, BEFORE MAKING ANY DECISIONS RELIANT UPON THEM.